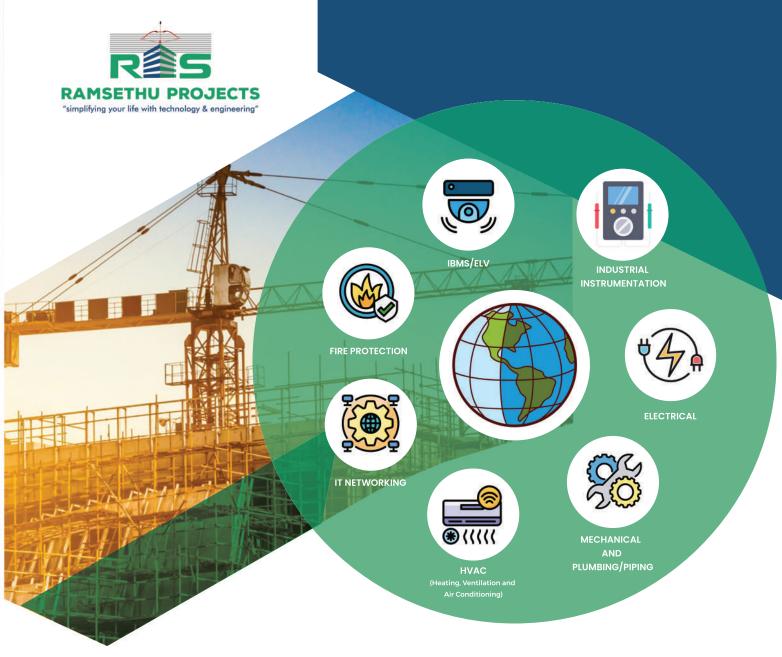

#### WHAT WE DO

- Ram Sethu Projects is an ISO 9001 and 14001 : 2024 certified systems integration company. We provide custom made, turnkey stand-alone or integrated solutions in the fields of Building Management System (BMS) MEP (Mechanical, Electrical and Plumbing and IPC (Engineering, Procurement and Construction
- We offer a broad product portfolio in each of these domains that are either stand-alone or networked integrated solutions.

- Heating, ventilation and air conditioning (HVAC) systems are designed to provide safe, comfortable, and healthy air quality inside buildings for its inhabitants and assets (e.g., data center equipment) and are used in both domestic and commercial settings.
- HVAC systems include several components such as air conditioners, heat pumps, fumaces, boilers, roof- top units, chillers, exhaust fans, thermostats, elaborate ductwork to channel the air throughout the build- ing and a network of outlet vents. Heating and air conditioning components provide heating or cooling and humidity control for the building. Ventilation, which is the process of replacing air inside the building with fresh outside air, helps keep the air within freely circulating, and remove unpleasant odors, excessive moisture, dust, airborne bacteria, etc. in order to continually maintain high indoor air quality.
- Ram Sethu Projects has partnered with reputed international manufacturers such as Blue Star, Daikin, and Carrier to bring you a wide range of HVAC solutions. We will work closely with you to help select the right HVAC system that is suitable to your specific needs.

- Ram Sethu Projects offers a wide range of electrical switches and sockets (outlets) that are suitable for interior and exterior applications,
- Ram Sethu Projects sources equipment from reputed manufacturers such as Legrand, Schneider Electric, ABB, Anchor (the world's largest manufacturer of switches and sockets), Polycab, and Finolexto bring you a wide range of electrical switches and sockets.

INDUSTRIAL INSTRUMENTATION

FIELD INSTRUMENTATION
CONTROL INSTRUMENTATION

- Fire protection systems are an extensively used and highly effective firefighting method when used in the right situations. These systems typically comprise of a piped water supply distribution network fitted with sprinkler heads that discharge water when a fire is detected by an integrated flame/heat/- smoke detection system.
- Ram Sethu Projects conducts extensive fire audits of your premises that incorporate comprehensive inspection and reporting of fire protection systems, equipment maintenance docu- mentation, and recommendations for compliance with local fire code

#### **CATEGORIES**

INTEGRATED BUILDING MANAGMENT SYSTEMS (1RMS)