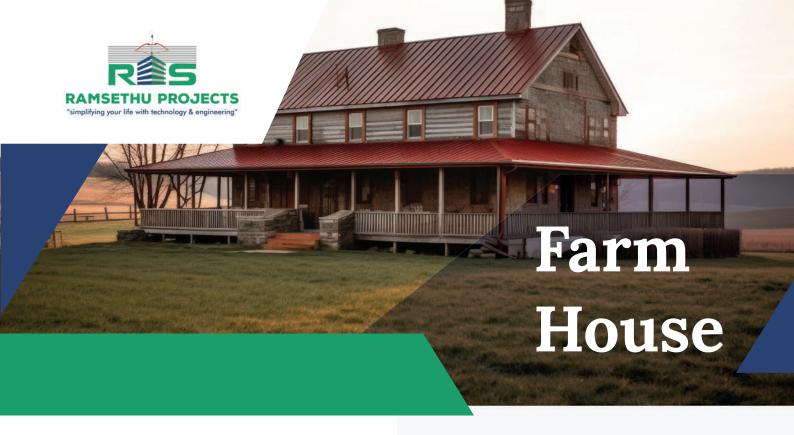

- A farmhouse construction project for a building construction company involves designing and building a rural or suburban home that blends comfort, functionality, and aesthetic appeal with the surrounding natural environment.
- The construction typically includes spacious living areas, custom kitchens, and outdoor spaces such as gardens or patios, with an emphasis on creating a peaceful retreat. A farmhouse may incorporate sustainable materials and energy-efficient systems to enhance its eco-friendliness.
- The construction company handles everything from site preparation and foundation work to framing, interior finishes, and landscaping, ensuring that the project meets the client's vision while adhering to local zoning and building codes.
- Custom Design and Architecture: Creating personalized farmhouse designs that reflect the client's vision and integrate with the natural surroundings.
- Site Preparation and Foundation: Conducting site surveys, clearing land, and building a strong foundation tailored to the specific needs of the farmhouse.
- Full Construction Services: Handling all aspects of construction, including framing, plumbing, electrical installation, and interior finishes.
- Landscaping and Outdoor Spaces: Designing and constructing outdoor features such as gardens, lawns, patios, and recreational spaces for a serene living environment.

  Sustainable Building Solutions: Implementing eco-friendly construction practices and energy-efficient systems, such as solar panels and water conservation methods, to create a sustainable farmhouse.