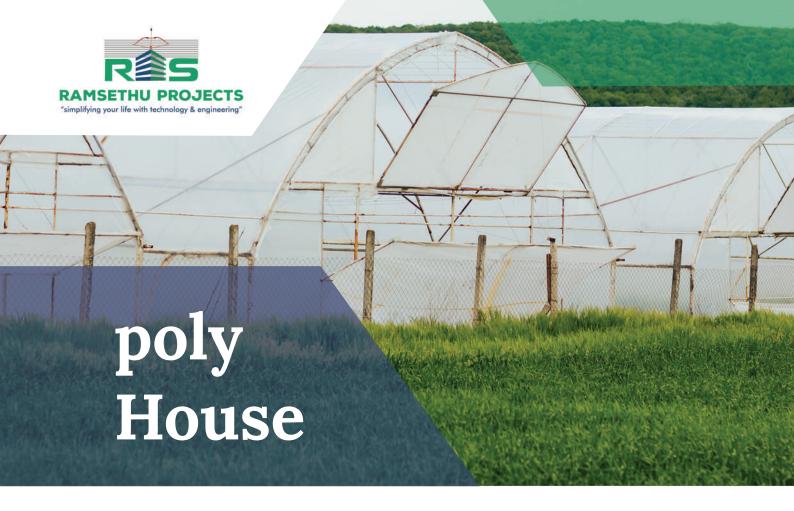

- A polyhouse construction service offered by a building construction company involves designing and building greenhouse structures that use transparent plastic (polyethylene) sheets to create a controlled environment for growing crops.
- These polyhouses are ideal for protecting plants from harsh weather conditions while promoting better growth by regulating temperature, humidity, and light. The construction company handles all aspects, including site preparation, frame installation (usually made of steel or aluminum), poly sheet covering, and proper ventilation systems.
- custom Design and Planning: Creating tailored polyhouse designs based on the client's specific agricultural needs, including size, shape, and environmental considerations.
- **Site Evaluation and Preparation**: Conducting land surveys and preparing the site by clearing, leveling, and ensuring proper drainage for optimal polyhouse conditions.
- Structure Construction: Building the framework using durable materials such as steel or aluminum, and installing polyethylene sheets that provide optimal light and temperature control for plant growth.
- Ventilation and Irrigation Systems: Installing efficient ventilation, shading, and irrigation systems to regulate humidity, temperature, and water supply, promoting healthy crop cultivation.
  Sustainable and Eco-friendly Practices: Integrating energy-efficient designs, such as rainwater harvesting, solar panels, and other sustainable technologies to minimize environmental impact and ensure long-term productivity.